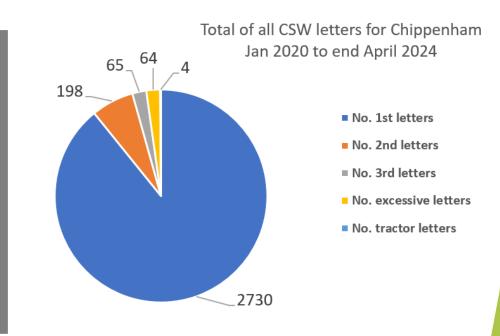

### • CSW - Chippenham area - Data since July 2020 to 8 May 2024

| Team              | No. 1st<br>letters | No. 2nd<br>letters | No. 3rd | No.<br>excessive<br>letters | No. tractor<br>letters |      | No. of<br>watches | Average speeders % |
|-------------------|--------------------|--------------------|---------|-----------------------------|------------------------|------|-------------------|--------------------|
| Burton            | 896                | 50                 | 14      | 23                          | 2                      | 985  | 228               | 2.3%               |
| Christian Malford | 117                | 5                  | 2       | 13                          | 0                      | 137  | 53                | 1.5%               |
| Kington Langley   | 1505               | 131                | 45      | 21                          | 0                      | 1702 | 209               | 4.7%               |
| Seagry            | 6                  | 2                  | 0       | 0                           | 0                      | 8    | 3                 | 2.6%               |
| Sutton Benger     | 206                | 10                 | 4       | 7                           | 2                      | 229  | 220               | 0.6%               |
| Grand Total       | 2730               | 198                | 65      | 64                          | 4                      | 3061 | 714               | 2.4%               |