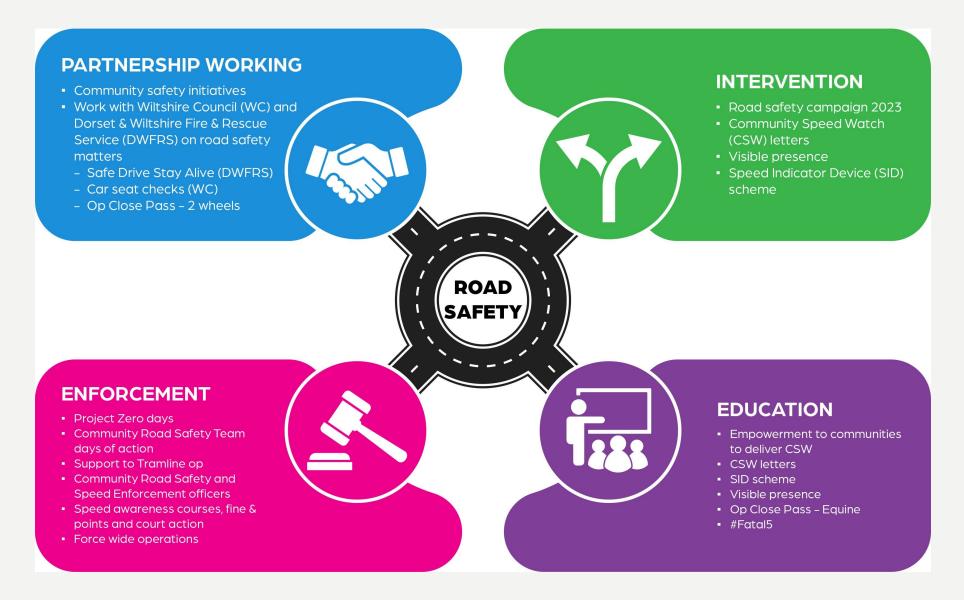

ntion (careless driving) is committed when your driving falls below the minimum standard expected of a competent and careful driver, and includes driving without reasonable consideration for other road users.

#### Some examples of careless or inconsiderate driving are:

- overtaking on the inside
- driving too close to another vehicle
- driving through a red light by mistake
- turning into the path of another vehicle
- flashing lights to force other drivers to give way
- misusing lanes to gain advantage over other drivers
- the driver being avoidably distracted by tuning the radio, lighting a cigarette etc
- •unnecessarily staying in an overtaking lane
- unnecessarily slow driving or braking
- dazzling other drivers with un-dipped headlights



### Community Road Safety Team; what we do



## **Community Speed Watch**

**CSW** 



### • CSW - Chippenham area - Data since July 2020 to 8 May 2024

| Team              | No. 1st<br>letters | No. 2nd<br>letters | No. 3rd | No.<br>excessive<br>letters | No. tractor<br>letters |      | No. of<br>watches | Average speeders % |
|-------------------|--------------------|--------------------|---------|-----------------------------|------------------------|------|-------------------|--------------------|
| Burton            | 896                | 50                 | 14      | 23                          | 2                      | 985  | 228               | 2.3%               |
| Christian Malford | 117                | 5                  | 2       | 13                          | 0                      | 137  | 53                | 1.5