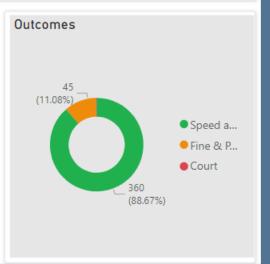

### • CSEO - Chippenham Area Board - 1 January 2023 to 8 May 2024

| Location                                                                                                                                       | Year | Month     | Speed<br>awareness<br>course | Fine &<br>Points | Court | СРТ        | Area Board |
|------------------------------------------------------------------------------------------------------------------------------------------------|------|-----------|------------------------------|------------------|-------|------------|------------|
| Sutton Benger - B4069                                                                                                                          | 2023 | November  | 62.00                        | 13.00            | 0.00  | Chippenham | Chippenham |
| Sutton Benger - B4069<br>No. 2 Box Cottage                                                                                                     | 2023 | June      | 61.00                        | 3.00             | 0.00  | Chippenham | Chippenham |
| Sutton Benger - B4069                                                                                                                          | 2023 | December  | 51.00                        | 5.00             | 0.00  | Chippenham | Chippenham |
| Sutton Benger - B4069<br>No. 2 Box Cottage                                                                                                     | 2023 | August    | 28.00                        | 2.00             | 0.00  | Chippenham | Chippenham |
| Seagry - Village Hall                                                                                                                          | 2023 | September | 20.00                        | 6.00             | 0.00  | Chippenham | Chippenham |
| Sutton Benger - B4069                                                                                                                          | 2023 | October   | 16.00                        | 0.00             | 0.00  | Chippenham | Chippenham |
| Sutton Benger - B4069<br>No. 2 Box Cottage                                                                                                     | 2023 | July      | 13.00                        | 5.00             | 0.00  | Chippenham | Chippenham |
| Seagry - Village Hall                                                                                                                          | 2024 | April     | 12.00                        | 1.00             | 0.00  | Chippenham | Chippenham |
| Christian Malford<br>Sunnyside Close                                                                                                           | 2024 | April     | 9.00                         | 2.00             | 0.00  | Chippenham | Chippenham |
| Sutton Benger - B4069                                                                                                                          | 2023 | August    | 8.00                         | 1.00             | 0.00  | Chippenham | Chippenham |
| Sutton Benger B4069<br>No. 2 Box Cottage                                                                                                       | 2024 | March     | 8.00                         | 0.00             | 0.00  | Chippenham | Chippenham |
| Kington Langley 2 -<br>Plough Lane -<br>pavement immediately<br>to the east of junction<br>with Moors Close (C)<br>famed.teaspoons.ordea<br>Is | 2024 | April     | 7.00                         | 1.00             | 0.00  | Chippenham | Chippenham |
| Christian Malford -<br>Avon Wier Lane                                                                                                          | 2023 | November  | 6.00                         | 1.00             | 1.00  | Chippenham | Chippenham |
| East Tytherton -                                                                                                                               | 2023 | July      | 6.00                         | 0.00             | 0.00  | Chippenham | Chippenham |
| Total                                                                                                                                          |      |           | 360.00                       | 45.00            | 1.00  |            |            |