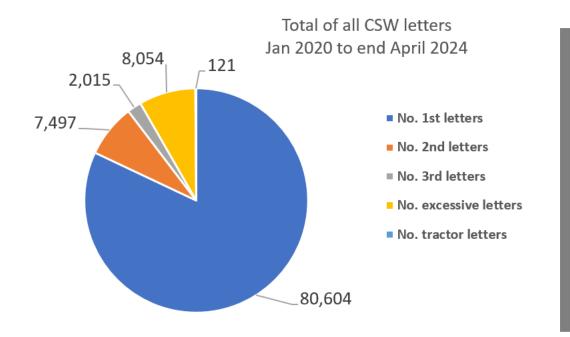

| 0                      | 137  | 53                | 1.5%               |
| Kington Langley   | 1505               | 131                | 45      | 21                          | 0                      | 1702 | 209               | 4.7%               |
| Seagry            | 6                  | 2                  | 0       | 0                           | 0                      | 8    | 3                 | 2.6%               |
| Sutton Benger     | 206                | 10                 | 4       | 7                           | 2                      | 229  | 220               | 0.6%               |
| Grand Total       | 2730               | 198                | 65      | 64                          | 4                      | 3061 | 714               | 2.4%               |





## • Traffic surveys – Chippenham January 2022 to 30 April 2024 Wiltshire Council

|                                                    |                   | Survey start | Speed   | 85th      |            |            |   |
|----------------------------------------------------|-------------------|--------------|---------|-----------|------------|------------|---|
| Title                                              | Result 💌          | date 🕶       | limit 💌 | percentil | CPT 💌      | Area Board | Ţ |
| Bradenstoke Hollow Way                             | No further action | 16/03/2022   | 30      | 34.0      | Chippenham | Chippenham |   |
| Castle Combe - B4039                               | No further action | 29/01/2024   | 50      | 49.9      | Chippenham | Chippenham |   |
| C