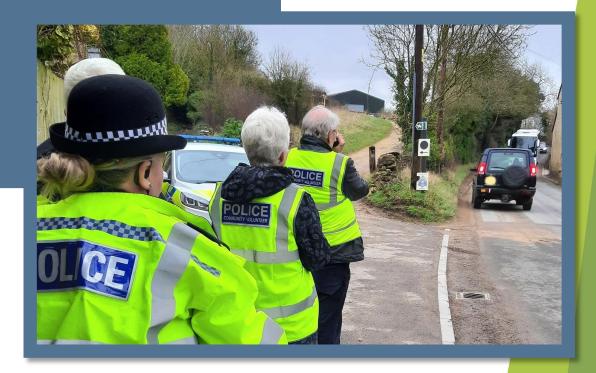

## **Community Speed Watch**

**CSW** 

### • CSW - Chippenham area - Data since July 2020 to 8 May 2024

| Team              | No. 1st<br>letters | No. 2nd<br>letters | No. 3rd | No.<br>excessive<br>letters | No. tractor<br>letters |      | No. of<br>watches | Average speeders % |
|-------------------|--------------------|--------------------|---------|-----------------------------|------------------------|------|-------------------|--------------------|
| Burton            | 896                | 50                 | 14      | 23                          | 2                      | 985  | 228               | 2.3%               |
| Christian Malford | 117                | 5                  | 2       | 13                          | 0                      | 137  | 53                | 1.5%               |
| Kington Langley   | 1505               | 131                | 45      | 21                          | 0                      | 1702 | 209               | 4.7%               |
| Seagry            | 6                  | 2                  | 0       | 0                           | 0                      | 8    | 3                 | 2.6%               |
| Sutton Benger     | 206                | 10                 | 4       | 7                           | 2                      | 229  | 220               | 0.6%               |
| Grand Total       | 2730               | 198                | 65      | 64                          | 4                      | 3061 | 714               | 2.4%               |