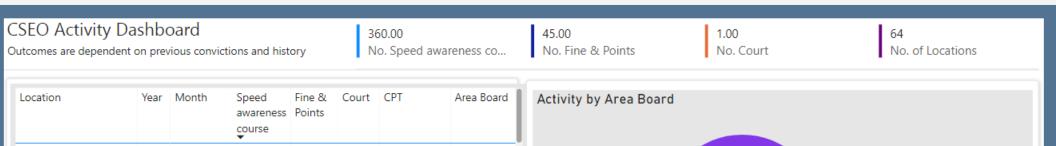

### • CSEO - Chippenham Area Board - 1 January 2023 to 8 May 2024

| Location                                                                                                                                       | Year | Month     | Speed<br>awareness<br>course | Fine &<br>Points | Court | СРТ        | Area Board |
|------------------------------------------------------------------------------------------------------------------------------------------------|------|-----------|------------------------------|------------------|-------|------------|------------|
| Sutton Benger - B4069                                                                                                                          | 2023 | November  | 62.00                        | 13.00            | 0.00  | Chippenham | Chippenham |
| Sutton Benger - B4069<br>No. 2 Box Cottage                                                                                                     | 2023 | June      | 61.00                        | 3.00             | 0.00  | Chippenham | Chippenham |
| Sutton Benger - B4069                                                                                                                          | 2023 | December  | 51.00                        | 5.00             | 0.00  | Chippenham | Chippenham |
| Sutton Benger - B4069<br>No. 2 Box Cottage                                                                                                     | 2023 | August    | 28.00                        | 2.00             | 0.00  | Chippenham | Chippenham |
| Seagry - Village Hall                                                                                                                          | 2023 | September | 20.00                        | 6.00             | 0.00  | Chippenham | Chippenham |
| Sutton Benger - B4069                                                                                                                          | 2023 | October   | 16.00                        | 0.00             | 0.00  | Chippenham | Chippenham |
| Sutton Benger - B4069<br>No. 2 Box Cottage                                                                                                     | 2023 | July      | 13.00                        | 5.00             | 0.00  | Chippenham | Chippenham |
| Seagry - Village Hall                                                                                                                          | 2024 | April     | 12.00                        | 1.00             | 0.00  | Chippenham | Chippenham |
| Christian Malford<br>Sunnyside Close                                                                                                           | 2024 | April     | 9.00                         | 2.00             | 0.00  | Chippenham | Chippenham |
| Sutton Benger - B4069                                                                                                                          | 2023 | August    | 8.00                         | 1.00             | 0.00  | Chippenham | Chippenham |
| Sutton Benger B4069<br>No. 2 Box Cottage                                                                                                       | 2024 | March     | 8.00                         | 0.00             | 0.00  | Chippenham | Chippenham |
| Kington Langley 2 -<br>Plough Lane -<br>pavement immediately<br>to the east of junction<br>with Moors Close (C)<br>famed.teaspoons.ordea<br>Is | 2024 | April     | 7.00                         | 1.00             | 0.00  | Chippenham | Chippenham |
| Christian Malford -<br>Avon Wier Lane                                                                                                          | 2023 | November  | 6.00                         | 1.00             | 1.00  | Chippenham | Chippenham |
| East Tytherton -                                                                                                                               | 2023 | July      | 6.00                         | 0.00             | 0.00  | Chippenham | Chippenham |
| Total                                                                                                                                          |      |           | 360.00                       | 45.00            | 1.00  |            |            |